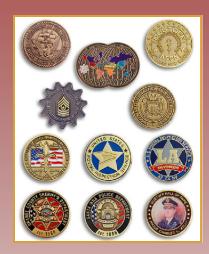

te. Each option (excluding easels) can be personalized with a gold or silver nameplate.





**Frame** 



Wood Stand - Fits 7" & 10" Plates.



Wood Easel



# **Perpetual Plaques**



### Perfect for:

Years of Service
Donor Recognition
Distinguished Service
Student of the Month
Wall/Hall of Fame
Championships



REGISTRY

24" x 24" 20" x 24"

THE

As part of the *Registry for Excellence* recognition program we have developed a plaque to proudly display your recognition plate. A replica of the plate is given to the recipient of the award. A supplement plaque is also available.

# **Custom Gifts & Awards**

### **Lapel Pins**



## Coins



6" x 6" x 2 3/8"

# Medals Neck Ribbon or Drape



Marble Items



### 3"- 6" Emblems

Perfect for paperweights, coasters or to display on an easel.



## **Key Rings**







**PO Box 269** 

Wrightsville PA 17368

(P) 800-395-3551

(F) 717-427-2100

(W) Reg4ex.com