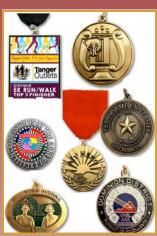

ons.

Crafted in wood or metal these items are specifically designed to complement your treasured plate. Each option (excluding easels) can be personalized with a gold or silver nameplate.





**Frame** 



Wood Stand - Fits 7" & 10" Plates.



Wood Easel



# **Perpetual Plaques**



### Perfect for:

Years of Service
Donor Recognition
Distinguished Service
Student of the Month
Wall/Hall of Fame
Championships



REGISTRY

24" x 24" 20" x 24"

THE

As part of the *Registry for Excellence* recognition program we have developed a plaque to proudly display your recognition plate. A replica of the plate is given to the recipient of the award. A supplement plaque is also available.

# **Custom Gifts & Awards**

### **Lapel Pins**



## Coins



6" x 6" x 2 3/8"

# Medals Neck Ribbon or Drape



Marble Items



### 3"- 6" Emblems

Perfect for paperweights, coasters or to display on an easel.



## **Key Rings**







**PO Box 269** 

Wrightsville PA 17368

(P) 800-395-3551

(F) 717-427-2100

(W) Reg4ex.com