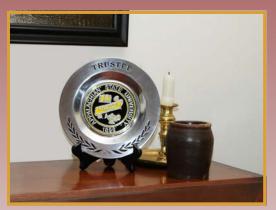

The *Registry* program consists of a custom designed aluminum alloy plate that will retain its luster through the passing of time. This very distinguished piece becomes a vehicle to display specific accomplishments by means of achievement medallions and/or custom engraving.

- Each plate is cast with your organization name and logo.
- Enamel color fill or traditional black antique available.
- Attractively packaged in classic black felt and gift box.
- Varsity of display options available.
- Available in two sizes: 7" & 10"
- Proudly made in the USA.

### **College/Universities**

- Donor Recognition
- Season Ticket Holder Gift
- Commemorate Special Event
- Alumni Gift
- Hall/Wall of Fame
- Senior Athlete Award

The possibilities are endless...

800-395-3551 . Reg4ex.com

# **Display Options**

We offer a variety of display options.

Crafted in wood or metal these items are specifically designed to complement your treasured plate. Each option (excluding easels) can be personalized with a gold or silver nameplate.

**Frame** 

Wood Stand - Fits 7" & 10" Plates.

Wood Easel