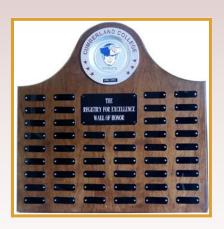

# **Perpetual Plaques**

### Perfect for:

Years of Service
Donor Recognition
Distinguished Service
Student of the Month
Wall/Hall of Fame
Championships

REGISTRY

24" x 24" 20" x 24"

THE

As part of the *Registry for Excellence* recognition program we have developed a plaque to proudly display your recognition plate. A replica of the plate is given to the recipient of the award. A supplement plaque is also available.