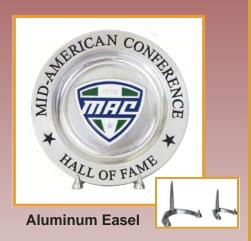

The *Registry* program consists of a custom designed aluminum alloy plate that will retain its luster through the passing of time. This very distinguished piece becomes a vehicle to display specific accomplishments by means of achievement medallions and/or custom engraving.

- Each plate is cast with your organization name and logo.
- Enamel color fill or traditional black antique available.
- Attractively packaged in classic black felt and gift box.
- Varsity of display options available.
- Available in two sizes: 7" & 10"
- Proudly made in the USA.

# **Display Options**

We offer a variety of display options.

Crafted in wood or metal these items are specifically designed to complement your treasured plate. Each option (excluding easels) can be personalized with a gold or silver nameplate.

**Frame** 

Wood Stand - Fits 7" & 10" Plates.

Wood Easel