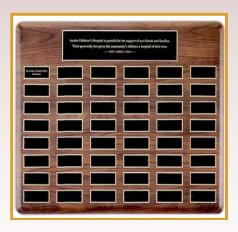

# **Perpetual Plaques**

### Perfect for:

Years of Service
Donor Recognition
Distinguished Service
Student of the Month
Wall/Hall of Fame
Championships

REGISTRY

24" x 24" 20" x 24"

THE

As part of the *Registry for Excellence* recognition program we have developed a plaque to proudly display your recognition plate. A replica of the plate is given to the recipient of the award. A supplement plaque is also available.