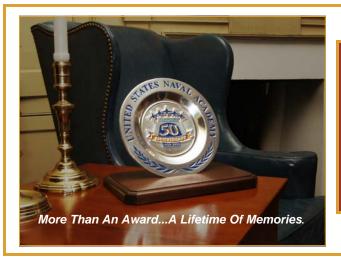

The *Registry* program consists of a custom designed aluminum alloy plate that will retain its luster through the passing of time. This very distinguished piece becomes a vehicle to display specific accomplishments by means of achievement medallions and/or custom engraving.

- Each plate is cast with your organization name and logo.
- Enamel color fill or traditional black antique available.
- Attractively packaged in classic black felt and gift box.
- Varsity of display options available.
- Available in two sizes: 7" & 10"
- Proudly made in the USA.

# **Display Options**

We offer a variety of display options.

Crafted in wood or metal these items are specifically designed to complement your treasured plate. Each option (excluding easels) can be personalized with a gold or silver nameplate.

**Frame** 

Wood Stand - Fits 7" & 10" Plates.

Wood Easel