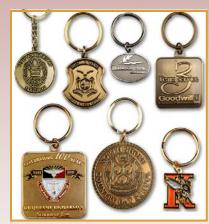

## **Key Rings**

**PO Box 269** 

Wrightsville PA 17368

(P) 800-395-3551

(F) 717-427-2100

(W) Reg4ex.com