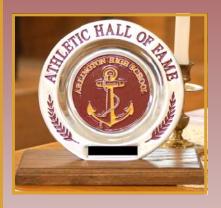

The *Registry* program consists of a custom designed aluminum alloy plate that will retain its luster through the passing of time. This very distinguished piece becomes a vehicle to display specific accomplishments by means of achievement medallions and/or custom engraving.

- Each plate is cast with your organization name and logo.
- Enamel color fill or traditional black antique available.
- Attractively packaged in classic black felt and gift box.
- Varsity of display options available.
- Available in two sizes: 7" & 10"
- Proudly made in the USA.

### **Athletic Awards**

- MVP Awards
- Championship Team
- Hall of Fame Inductee
- Tri-Athletic
- Scholar Athlete

# **Display Options**

We offer a variety of display options.

Crafted in wood or metal these items are specifically designed to complement your treasured plate. Each option (excluding easels) can be personalized with a gold or silver nameplate.

**Frame** 

Wood Stand - Fits 7" & 10" Plates.

Wood Easel