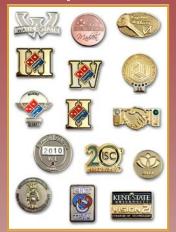

ment

# **Display Options**

We offer a variety of display options.

Crafted in wood or metal these items are specifically designed to complement your treasured plate. Each option (excluding easels) can be personalized with a gold or silver nameplate.





**Frame** 



Wood Stand - Fits 7" & 10" Plates.



Wood Easel



# **Perpetual Plaques**



### Perfect for:

Years of Service
Donor Recognition
Distinguished Service
Student of the Month
Wall/Hall of Fame
Championships



REGISTRY

24" x 24" 20" x 24"

THE

As part of the *Registry for Excellence* recognition program we have developed a plaque to proudly display your recognition plate. A replica of the plate is given to the recipient of the award. A supplement plaque is also available.

# **Custom Gifts & Awards**

### **Lapel Pins**



## Coins



6" x 6" x 2 3/8"

# Medals Neck Ribbon or Drape



Marble Items



### 3"- 6" Emblems

Perfect for paperweights, coasters or to display on an easel.



## **Key Rings**







**PO Box 269** 

Wrightsville PA 17368

(P) 800-395-3551

(F) 717-427-2100

(W) Reg4ex.com