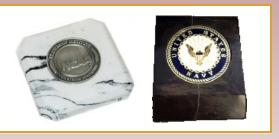

## Coins

6" x 6" x 2 3/8"

# Medals Neck Ribbon or Drape

Marble Items

### 3"- 6" Emblems

Perfect for paperweights, coasters or to display on an easel.